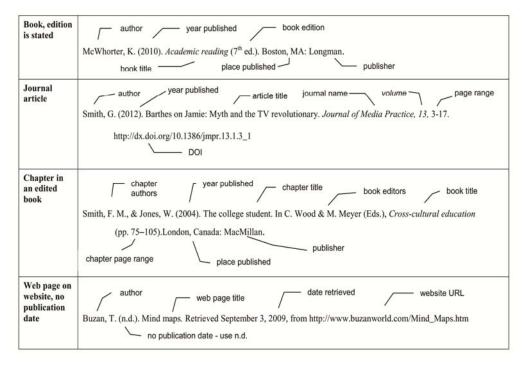

## **GUIDELINES FOR CONTRIBUTORS**

Contributors can submit their research papers according to APA (American Psychological Association) 2016 style for references and contributors are requested to submit their paper up to 31<sup>st</sup> October for the Issue of December and 31<sup>st</sup> March for the Issue of June. No paper will be printed after due date. Paper must be followed by the title of the paper, name of the author, designation, affiliation with the institution and place. There after it must be followed by abstract (300 words maximum), keywords (5 minimum), manuscript of paper and references as mentioned above. The paper must be typed in Times New Roman font size 12 for English medium. No paper will be considered if not in the prescribed format. Every contributor has to submit a certificate of originality or actuality which is enclosed herewith. Only prescribed format for the research paper will be applicable for the print of paper. Papers must be mailed at **editorglobalresearch12@gmail.com**. Examples for writing the references are given below.